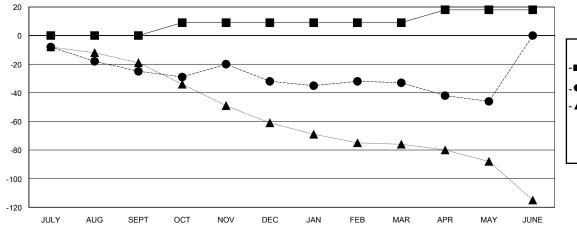

## GOALS AND ACTUAL NEW CLUBS CUMULATIVE

| -■- | NEW MEMBER GROWTH NET GOAL |
|-----|----------------------------|
|     |                            |

NEW MEMBER GROWTH ACTUAL LAST YEAR MEMBERSHIP ACTUAL